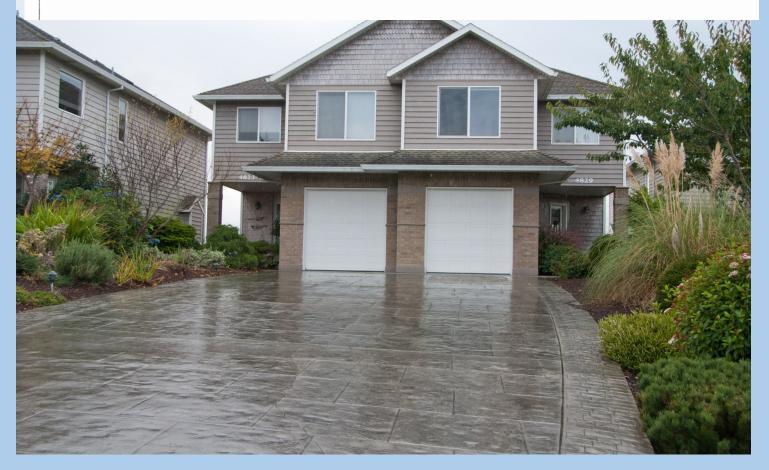

## NETARTS BAY CAPE LOOKOUT & OCEAN VIEWS

Holly Heights is a small deeded subdivision featuring custom 3 bedroom, 2 1/2 bath residences with open space and spectacular views of Cape Lookout, Netarts Bay and the Pacific Ocean.

## **Quality Custom Features Include:**

- Open floor plans
- Hardwood floors
- Tile kitchen counters
- ♦ Tumbled marble bathrooms
- ♦ Built in vacuum system
- Custom cabinets
- ♦ Rounded wall corners
- Vaulted bedroom ceilings
- ♦ Jetted tub in master bedroom

- Raised panel doors
- Underground utilities
- ♦ Skylight over open stairway
- Deadbolt locks on exterior doors
- ♦ Private road access
- ♦ Remote controlled garage door
- Stamped concrete driveways
- ♦ Cast iron sink with garbage disposal
- ♦ Eating bar for casual dining

- Vinyl windows and soffits
- Master bedroom walk in closet
- ♦ 2 headed shower in master bath
- Pull down ladder for storage area
- ♦ Ocean view patios on main level
- ♦ Ceiling fan above stairway
- ♦ Forced air heat
- ♦ Pellet stove in living room
- Walking distance to the beach